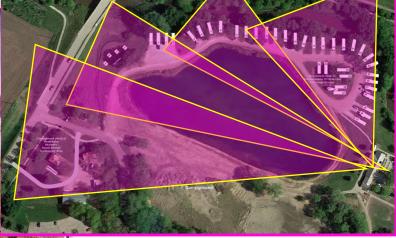

Krysp Wireless offers Altai Technologies' SuperWifi product line with out-of-the-box, deployment and unequal range of up to a mile making it an ideal solution for campgrounds and RV parks.

Altai's SuperWifi base stations have built-in antennas and an easy-to-master network management solution for fast installation, provisioning ongoing

A8 Ein hase

A8 Ein SuperWifi base station

The management interface makes setting up and checking out visitors a snap while adding a highly desirable new service offering to any campground or RV park's business.