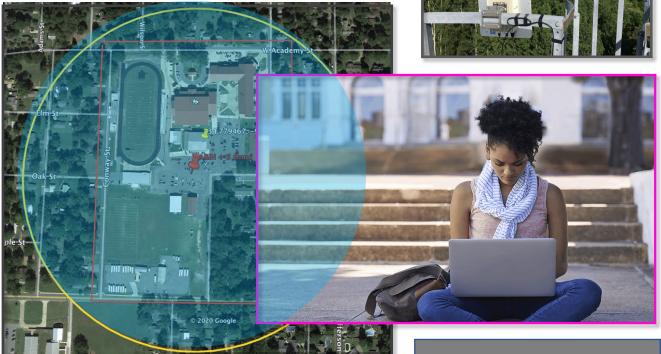

## Extended Range SuperWifi Supports Remote Learning

Case Study – Affordable and Fast Deployment of wide area hot zones

## SuperWifi Combines Extended Range with Quick and Simplified Deployment for Remote Learning Hot Zones

Krysp Wireless offers Altai Technologies' wide selection of SuperWifi products with out-of-the-box, fast deployment and coverage range of up to a mile. SuperWifi is an ideal solution to address the connectivity chasm for large campuses, dispersed hot zones, remote housing clusters and many other challenging wireless connectivity scenarios for remote learning.