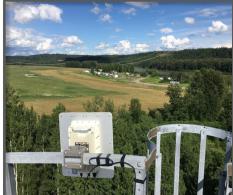

## SuperWifi Combines Extended Range with Quick and Simplified Deployment for Remote Learning Hot Zones

Krysp Wireless offers Altai Technologies' wide selection of SuperWifi products with out-of-the-box, fast deployment and coverage range of up to a mile. SuperWifi is an ideal solution to address the connectivity chasm for large campuses, dispersed hot zones, remote housing clusters and many other challenging wireless connectivity scenarios for remote learning.

Altai's SuperWifi base stations are available with built-in omni and / or sectored antennas for super fast installation and provisioning.

For additional details, or to request a tailored SuperWifi proposal, reach out to Krysp Wireless at...